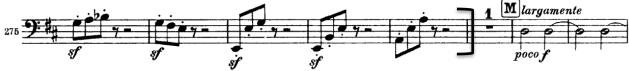

# Bruckner Symphony No.7 (1st Movement letters E-G)

σ

3

Symphony No 40, 1<sup>st</sup> Movement (bars 191 – 220) Mozart 190 Ē 2: 195 9:10 14e 201 Ŧ 208 9:0 Ì 214 2: . . sf f if if sf 220 2:

8 | P a g e

Strauss