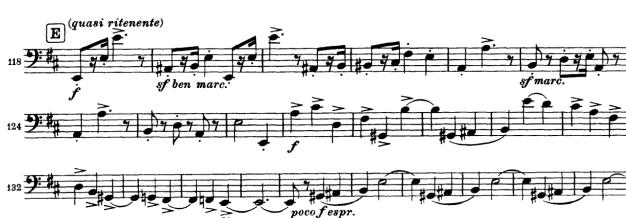

### Brahms Symphony No.2 (1st Movement bars 118-156)

Brahms Symphony No.2 (4th Movement bars 244-279)

cresc.

£Ĥ