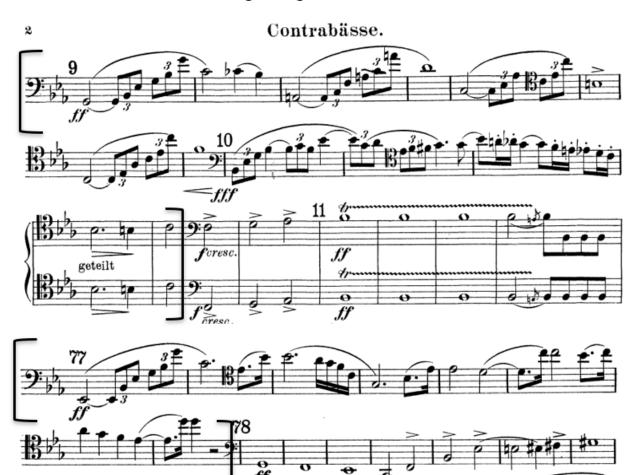

No.7 1 <sup>st</sup> Movement        | 7     |
| Mozart    | Symphony No.40 1st Movement (i)               | 8     |
| Mozart    | Symphony No 40, 1 <sup>st</sup> Movement (ii) | 8     |
| Strauss   | Ein Heldenleben                               | 9     |
| Tippett   | Ritual Dances                                 | 10/11 |

## Excerpts - Tutti: Beethoven Symphony No.5 3rd Movement (beginning-bar 100)











### Brahms Symphony No.2 (1st Movement bars 118-156)



Brahms Symphony No.2 (4th Movement bars 244-279)













cresc.

£Ĥ

# Bruckner Symphony No.7 (1st Movement letters E-G)

σ

3



Symphony No 40, 1<sup>st</sup> Movement (bars 191 – 220) Mozart 190 Ē 2: 195 9:10 14e 201 Ŧ 208 9:0 Ì 214 2: . . sf f if if sf 220 2:

8 | P a g e

Strauss

Ein Heldenleben (Fig 9 + Fig 77)







Ritual Dances - The Earth in Autumn (contd)