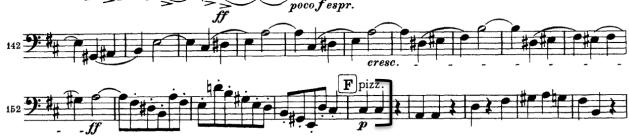

### Brahms Symphony No.2 (1st Movement bars 118-156)

Brahms Symphony No.2 (4th Movement bars 244-279)

cresc.

£Ĥ