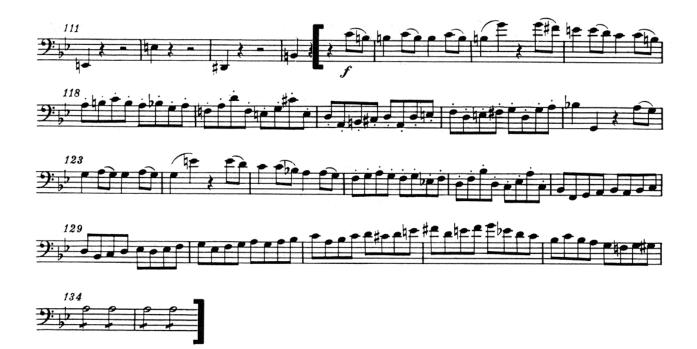

# Bruckner Symphony No.7 (1st Movement letters E-G)

σ

3

Symphony No 40, 1<sup>st</sup> Movement (bars 191 – 220) Mozart 190 Ē 2: 195 9:10 14e 201 Ŧ 208 9:0 Ì 214 2: . . sf f if if sf 220 2:

8 | P a g e

Strauss