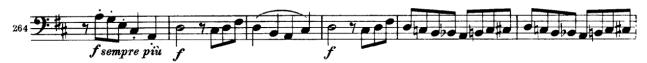

### Brahms Symphony No.2 (1st Movement bars 118-156)

Brahms Symphony No.2 (4th Movement bars 244-279)

cresc.

£Ĥ