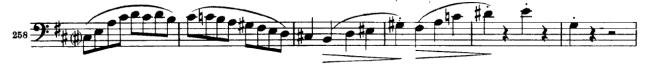

### Brahms Symphony No.2 (1st Movement bars 118-156)

Brahms Symphony No.2 (4th Movement bars 244-279)

cresc.

£Ĥ