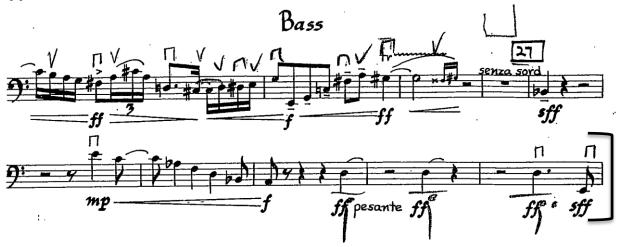

ozart    | Symphony No.40 1st Movement (i)               | 8     |
| Mozart    | Symphony No 40, 1 <sup>st</sup> Movement (ii) | 8     |
| Strauss   | Ein Heldenleben                               | 9     |
| Tippett   | Ritual Dances                                 | 10/11 |

## Excerpts - Tutti: Beethoven Symphony No.5 3rd Movement (beginning-bar 100)











### Brahms Symphony No.2 (1st Movement bars 118-156)



Brahms Symphony No.2 (4th Movement bars 244-279)













cresc.

£Ĥ

# Bruckner Symphony No.7 (1st Movement letters E-G)

σ

3



Symphony No 40, 1<sup>st</sup> Movement (bars 191 – 220) Mozart 190 Ē 2: 195 9:10 14e 201 Ŧ 208 9:0 Ì 214 2: . . sf f if if sf 220 2:

8 | P a g e

Strauss

Ein Heldenleben (Fig 9 + Fig 77)







Ritual Dances - The Earth in Autumn (contd)