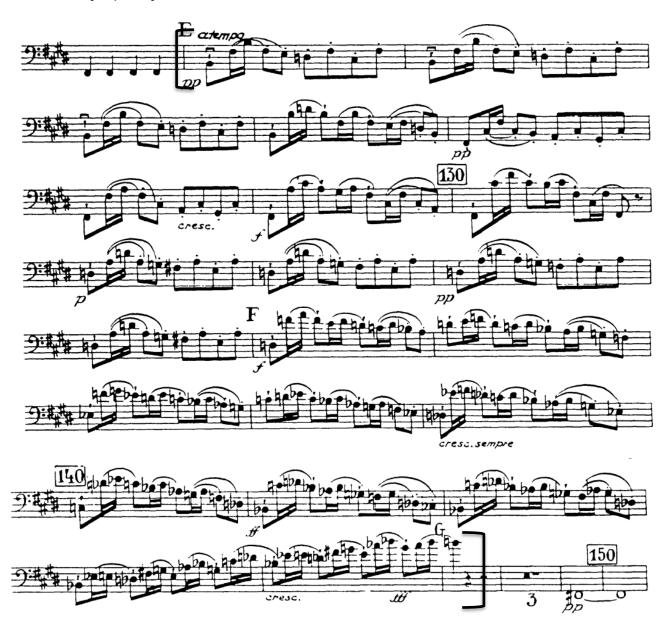

### Brahms Symphony No.2 (1st Movement bars 118-156)

Brahms Symphony No.2 (4th Movement bars 244-279)

cresc.

£Ĥ