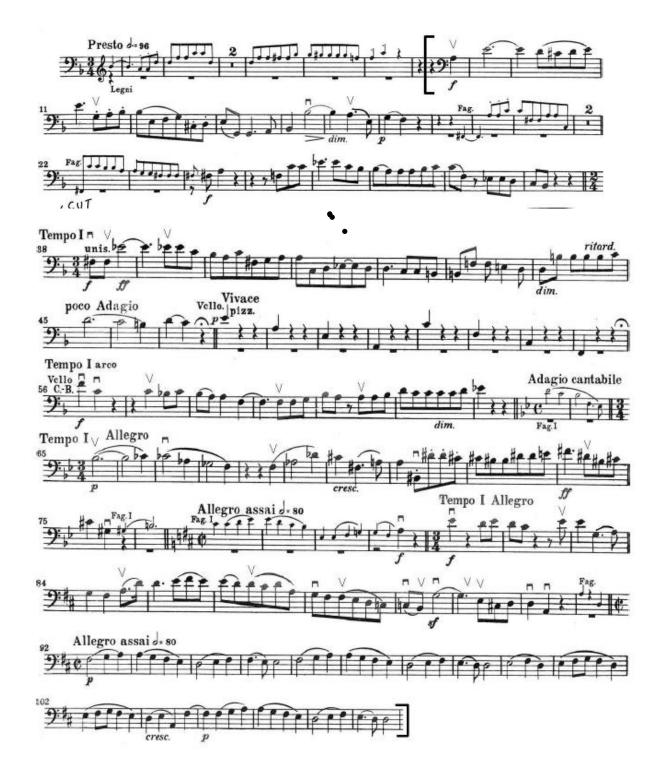

# Bruckner Symphony No.7 (1st Movement letters E-G)

σ

3

Symphony No 40, 1<sup>st</sup> Movement (bars 191 – 220) Mozart 190 Ē 2: 195 9:10 14e 201 Ŧ 208 9:0 Ì 214 2: . . sf f if if sf 220 2:

8 | P a g e

Strauss