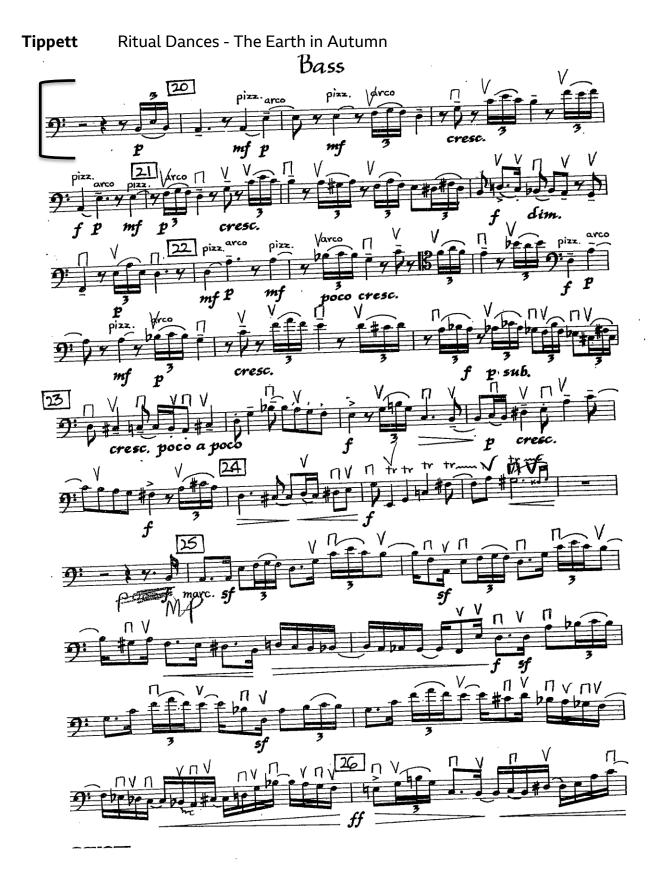

### Solo Piece:

1st Movement of any Romantic Concerto OR Contrasting Piece of your Choice

<u>Page</u>

| Beethoven | Symphony No.5 3rd Movement (i)                | 3     |
|-----------|-----------------------------------------------|-------|
| Beethoven | Symphony No 5, 3rd Movement (ii)              | 4     |
| Beethoven | Symphony No.9 4th Movement                    | 5     |
| Brahms    | Symphony No.2 1 <sup>st</sup> Movement        | 6     |
| Brahms    | Symphony No.2, 4 <sup>th</sup> Movement       | 6     |
| Bruckner  | Symphony No.7 1 <sup>st</sup> Movement        | 7     |
| Mozart    | Symphony No.40 1st Movement (i)               | 8     |
| Mozart    | Symphony No 40, 1 <sup>st</sup> Movement (ii) | 8     |
| Strauss   | Ein Heldenleben                               | 9     |
| Tippett   | Ritual Dances                                 | 10/11 |