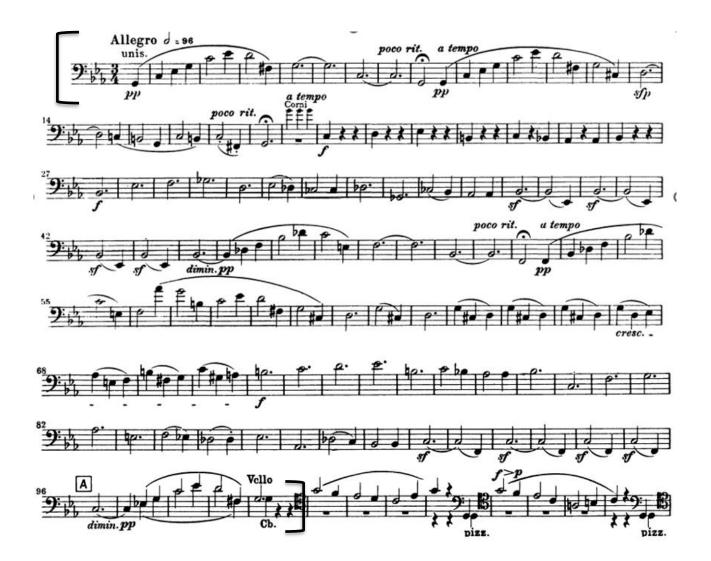

| 3     |
|-----------|-----------------------------------------------|-------|
| Beethoven | Symphony No 5, 3rd Movement (ii)              | 4     |
| Beethoven | Symphony No.9 4th Movement                    | 5     |
| Brahms    | Symphony No.2 1 <sup>st</sup> Movement        | 6     |
| Brahms    | Symphony No.2, 4 <sup>th</sup> Movement       | 6     |
| Bruckner  | Symphony No.7 1 <sup>st</sup> Movement        | 7     |
| Mozart    | Symphony No.40 1st Movement (i)               | 8     |
| Mozart    | Symphony No 40, 1 <sup>st</sup> Movement (ii) | 8     |
| Strauss   | Ein Heldenleben                               | 9     |
| Tippett   | Ritual Dances                                 | 10/11 |

## Excerpts - Tutti: Beethoven Symphony No.5 3rd Movement (beginning-bar 100)











### Brahms Symphony No.2 (1st Movement bars 118-156)



Brahms Symphony No.2 (4th Movement bars 244-279)













cresc.

£Ĥ

# Bruckner Symphony No.7 (1st Movement letters E-G)

σ

3



Symphony No 40, 1<sup>st</sup> Movement (bars 191 – 220) Mozart 190 Ē 2: 195 9:10 14e 201 Ŧ 208 9:0 Ì 214 2: . . sf f if if sf 220 2:

8 | P a g e

Strauss

Ein Heldenleben (Fig 9 + Fig 77)







Ritual Dances - The Earth in Autumn (contd)