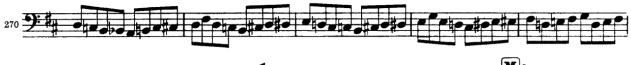

# Bruckner Symphony No.7 (1st Movement letters E-G)

σ

3

Symphony No 40, 1<sup>st</sup> Movement (bars 191 – 220) Mozart 190 Ē 2: 195 9:10 14e 201 Ŧ 208 9:0 Ì 214 2: . . sf f if if sf 220 2:

8 | P a g e

Strauss