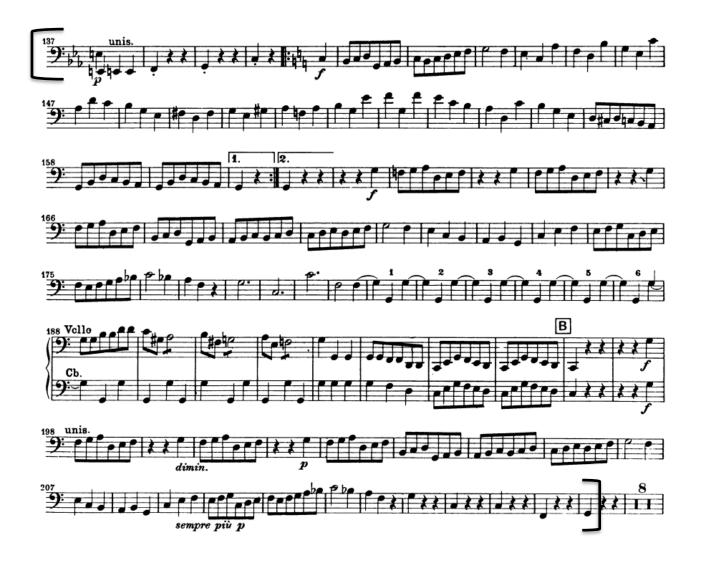

| 3     |
|-----------|-----------------------------------------------|-------|
| Beethoven | Symphony No 5, 3rd Movement (ii)              | 4     |
| Beethoven | Symphony No.9 4th Movement                    | 5     |
| Brahms    | Symphony No.2 1 <sup>st</sup> Movement        | 6     |
| Brahms    | Symphony No.2, 4 <sup>th</sup> Movement       | 6     |
| Bruckner  | Symphony No.7 1 <sup>st</sup> Movement        | 7     |
| Mozart    | Symphony No.40 1st Movement (i)               | 8     |
| Mozart    | Symphony No 40, 1 <sup>st</sup> Movement (ii) | 8     |
| Strauss   | Ein Heldenleben                               | 9     |
| Tippett   | Ritual Dances                                 | 10/11 |

## Excerpts - Tutti: Beethoven Symphony No.5 3rd Movement (beginning-bar 100)











### Brahms Symphony No.2 (1st Movement bars 118-156)



Brahms Symphony No.2 (4th Movement bars 244-279)













cresc.

£Ĥ

# Bruckner Symphony No.7 (1st Movement letters E-G)

σ

3



Symphony No 40, 1<sup>st</sup> Movement (bars 191 – 220) Mozart 190 Ē 2: 195 9:10 14e 201 Ŧ 208 9:0 Ì 214 2: . . sf f if if sf 220 2:

8 | P a g e

Strauss

Ein Heldenleben (Fig 9 + Fig 77)







Ritual Dances - The Earth in Autumn (contd)