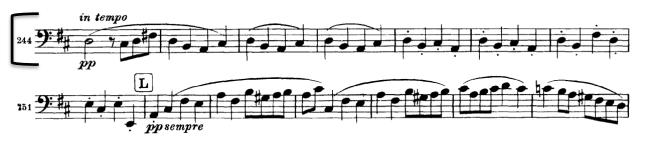

### Brahms Symphony No.2 (1st Movement bars 118-156)

Brahms Symphony No.2 (4th Movement bars 244-279)

cresc.

£Ĥ