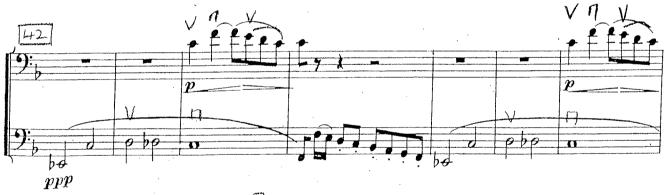

#### Contrabass.

R. Strauss: Der Rosenkavalier, Act 2

. \*

.

.

、

Verdi: Rigoletto

ni Sala