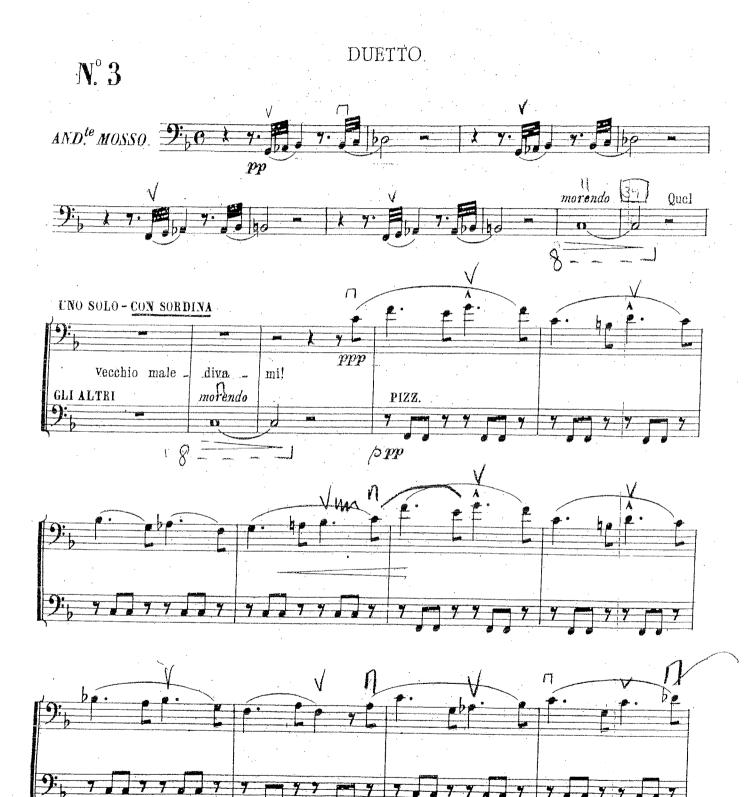

#### Contrabass.

R. Strauss: Der Rosenkavalier, Act 2

. \*

.

.

、

Verdi: Rigoletto

ni Sala