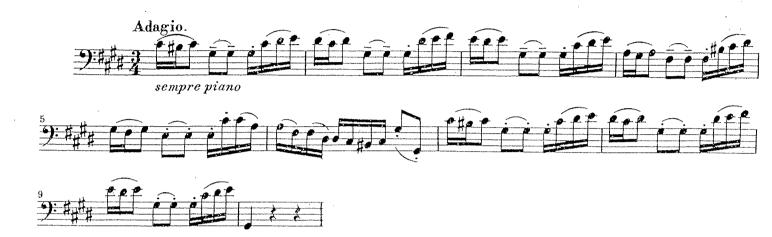

# Principal Double Bass

## Auditions Round 2

Prepared extracts

Welsh National Opera Orchestra

WNO 2025

### Index

Bach: Concerto for Violin in E major, 2<sup>nd</sup> movement
Wagner: Die Walküre, Act 1, Prelude
R Strauss: Die Rosenkavalier, Act 2
Verdi: Rigoletto, No. 3
Verdi: Otello, Act 4
Haydn: Symphony no. 31, Variation 7

Extract(s) from :

Page no

Bach: Concerto par Violin in E May: 2nd Mov.



# DIE WALKÜRE

#### Contrabass.





R. Strauss: Der Rosenkavalier, Act 2



. \*

.

.



、

Verdi: Rigoletto



ni Sala

21249 (bis)









21249 (bis)











21248 (bis)

- x - . .

\_---









**21**243 (bis)

! (

#### Verde: Otello: Act 4





. .

, ·

Haydn: Symphony no 31: Variation