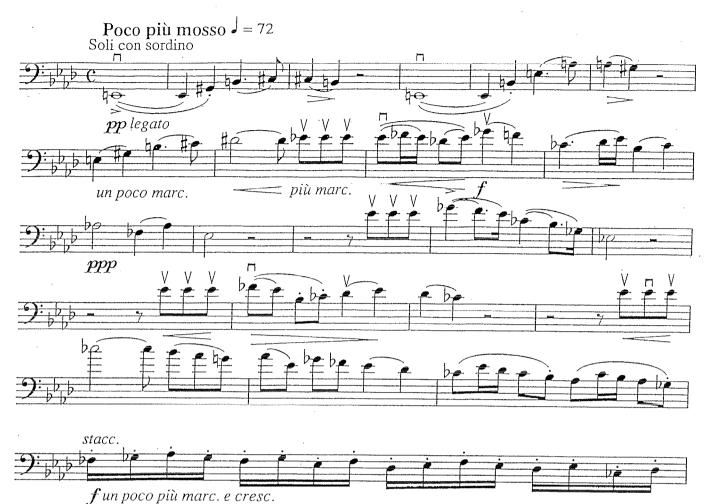

# Principal Double Bass

## Auditions Round 2

Prepared extracts

Welsh National Opera Orchestra

WNO 2025

### Index

Bach: Concerto for Violin in E major, 2<sup>nd</sup> movement
Wagner: Die Walküre, Act 1, Prelude
R Strauss: Die Rosenkavalier, Act 2
Verdi: Rigoletto, No. 3
Verdi: Otello, Act 4
Haydn: Symphony no. 31, Variation 7

Extract(s) from :

Page no

Bach: Concerto par Violin in E May: 2nd Mov.



# DIE WALKÜRE

#### Contrabass.





R. Strauss: Der Rosenkavalier, Act 2



. \*

.

.



、

Verdi: Rigoletto



ni Sala

21249 (bis)









21249 (bis)











21248 (bis)

- x - . .

\_---









**21**243 (bis)

! (

#### Verde: Otello: Act 4





. .

, ·

Haydn: Symphony no 31: Variation