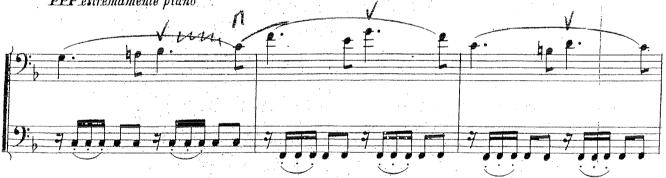

#### Contrabass.

R. Strauss: Der Rosenkavalier, Act 2

. \*

.

.

、

Verdi: Rigoletto

ni Sala