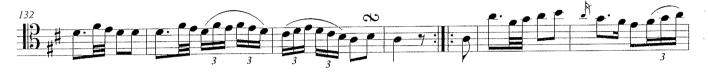

### Index

Bach: Concerto for Violin in E major, 2<sup>nd</sup> movement
Wagner: Die Walküre, Act 1, Prelude
R Strauss: Die Rosenkavalier, Act 2
Verdi: Rigoletto, No. 3
Verdi: Otello, Act 4
Haydn: Symphony no. 31, Variation 7

#### Verde: Otello: Act 4

. .

, ·

Haydn: Symphony no 31: Variation