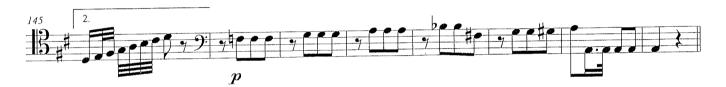

### Index

Bach: Concerto for Violin in E major, 2<sup>nd</sup> movement
Wagner: Die Walküre, Act 1, Prelude
R Strauss: Die Rosenkavalier, Act 2
Verdi: Rigoletto, No. 3
Verdi: Otello, Act 4
Haydn: Symphony no. 31, Variation 7

#### Verde: Otello: Act 4

. .

, ·

Haydn: Symphony no 31: Variation