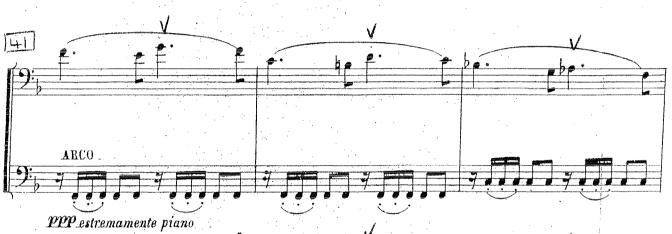

# Principal Double Bass

## Auditions Round 2

Prepared extracts

Welsh National Opera Orchestra

WNO 2025

### Index

Bach: Concerto for Violin in E major, 2<sup>nd</sup> movement
Wagner: Die Walküre, Act 1, Prelude
R Strauss: Die Rosenkavalier, Act 2
Verdi: Rigoletto, No. 3
Verdi: Otello, Act 4
Haydn: Symphony no. 31, Variation 7

Extract(s) from :

Page no

Bach: Concerto par Violin in E May: 2nd Mov.



# DIE WALKÜRE

#### Contrabass.





R. Strauss: Der Rosenkavalier, Act 2



. \*

.

.



、

Verdi: Rigoletto



ni Sala

21249 (bis)









21249 (bis)











21248 (bis)

- x - . .

\_---









**21**243 (bis)

! (

#### Verde: Otello: Act 4





. .

, ·

Haydn: Symphony no 31: Variation