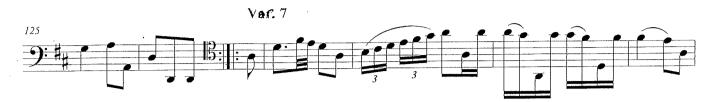

### Index

Bach: Concerto for Violin in E major, 2<sup>nd</sup> movement
Wagner: Die Walküre, Act 1, Prelude
R Strauss: Die Rosenkavalier, Act 2
Verdi: Rigoletto, No. 3
Verdi: Otello, Act 4
Haydn: Symphony no. 31, Variation 7

#### Verde: Otello: Act 4

. .

, ·

Haydn: Symphony no 31: Variation