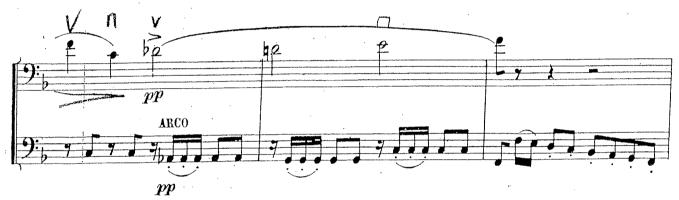

#### Contrabass.

R. Strauss: Der Rosenkavalier, Act 2

. \*

.

.

、

Verdi: Rigoletto

ni Sala