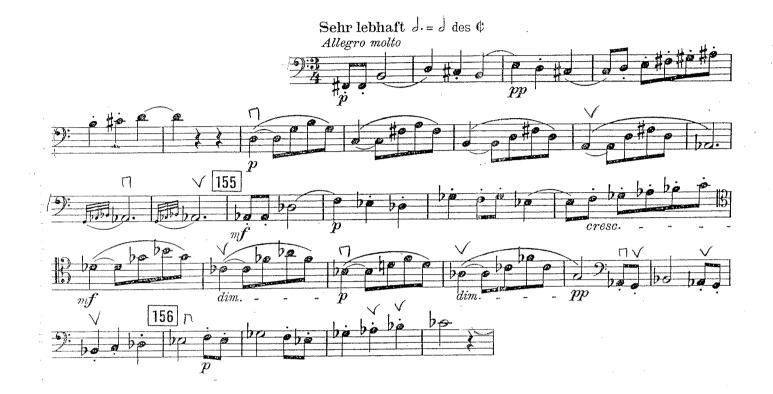

# Principal Double Bass

## Auditions Round 2

Prepared extracts

Welsh National Opera Orchestra

WNO 2025

### Index

Bach: Concerto for Violin in E major, 2<sup>nd</sup> movement
Wagner: Die Walküre, Act 1, Prelude
R Strauss: Die Rosenkavalier, Act 2
Verdi: Rigoletto, No. 3
Verdi: Otello, Act 4
Haydn: Symphony no. 31, Variation 7

Extract(s) from :

Page no

Bach: Concerto par Violin in E May: 2nd Mov.



# DIE WALKÜRE

#### Contrabass.





R. Strauss: Der Rosenkavalier, Act 2



. \*

.

.



、

Verdi: Rigoletto



ni Sala

21249 (bis)









21249 (bis)











21248 (bis)

- x - . .

\_---









**21**243 (bis)

! (

#### Verde: Otello: Act 4





. .

, ·

Haydn: Symphony no 31: Variation