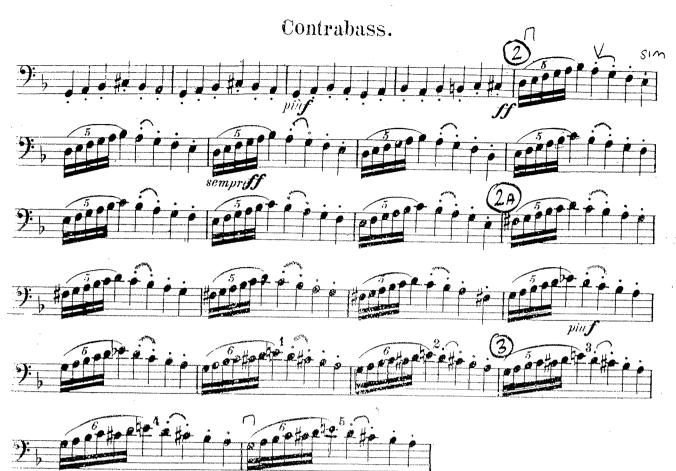

#### Contrabass.

R. Strauss: Der Rosenkavalier, Act 2

. \*

.

.

、

Verdi: Rigoletto

ni Sala