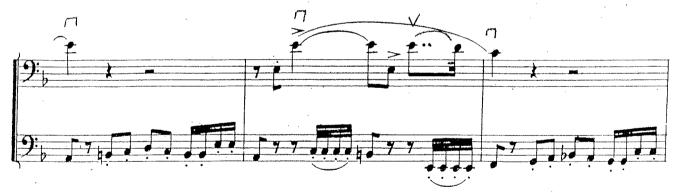

# Principal Double Bass

## Auditions Round 2

Prepared extracts

Welsh National Opera Orchestra

WNO 2025

### Index

Bach: Concerto for Violin in E major, 2<sup>nd</sup> movement
Wagner: Die Walküre, Act 1, Prelude
R Strauss: Die Rosenkavalier, Act 2
Verdi: Rigoletto, No. 3
Verdi: Otello, Act 4
Haydn: Symphony no. 31, Variation 7

Extract(s) from :

Page no

Bach: Concerto par Violin in E May: 2nd Mov.



# DIE WALKÜRE

#### Contrabass.





R. Strauss: Der Rosenkavalier, Act 2



. \*

.

.



、

Verdi: Rigoletto



ni Sala

21249 (bis)









21249 (bis)











21248 (bis)

- x - . .

\_---









**21**243 (bis)

! (

#### Verde: Otello: Act 4





. .

, ·

Haydn: Symphony no 31: Variation