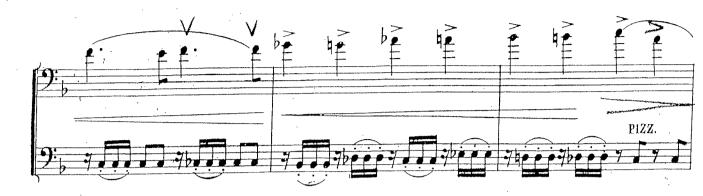

#### Contrabass.

R. Strauss: Der Rosenkavalier, Act 2

. \*

.

.

、

Verdi: Rigoletto

ni Sala