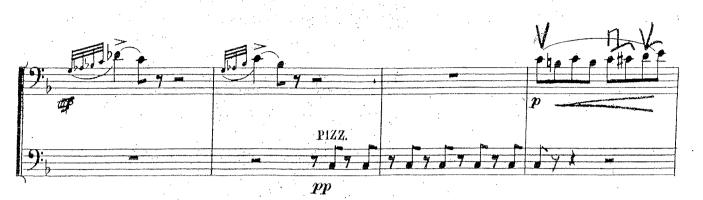

# Principal Double Bass

## Auditions Round 2

Prepared extracts

Welsh National Opera Orchestra

WNO 2025

### Index

Bach: Concerto for Violin in E major, 2<sup>nd</sup> movement
Wagner: Die Walküre, Act 1, Prelude
R Strauss: Die Rosenkavalier, Act 2
Verdi: Rigoletto, No. 3
Verdi: Otello, Act 4
Haydn: Symphony no. 31, Variation 7

Extract(s) from :

Page no

Bach: Concerto par Violin in E May: 2nd Mov.



# DIE WALKÜRE

#### Contrabass.





R. Strauss: Der Rosenkavalier, Act 2



. \*

.

.



、

Verdi: Rigoletto



ni Sala

21249 (bis)









21249 (bis)











21248 (bis)

- x - . .

\_---









**21**243 (bis)

! (

#### Verde: Otello: Act 4





. .

, ·

Haydn: Symphony no 31: Variation