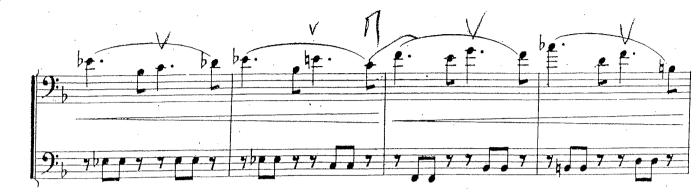

#### Contrabass.

R. Strauss: Der Rosenkavalier, Act 2

. \*

.

.

、

Verdi: Rigoletto

ni Sala