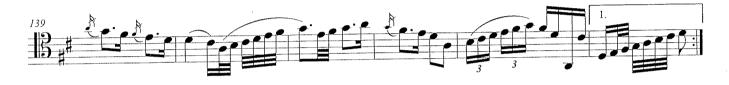

### Index

Bach: Concerto for Violin in E major, 2<sup>nd</sup> movement
Wagner: Die Walküre, Act 1, Prelude
R Strauss: Die Rosenkavalier, Act 2
Verdi: Rigoletto, No. 3
Verdi: Otello, Act 4
Haydn: Symphony no. 31, Variation 7

#### Verde: Otello: Act 4

. .

, ·

Haydn: Symphony no 31: Variation