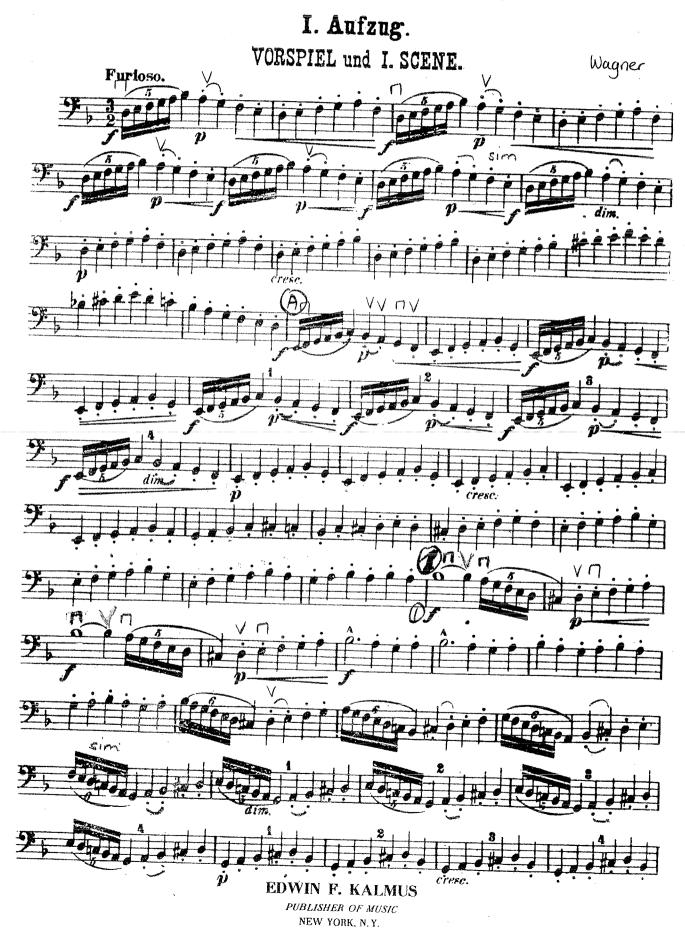

# Principal Double Bass

## Auditions Round 2

Prepared extracts

Welsh National Opera Orchestra

WNO 2025

### Index

Bach: Concerto for Violin in E major, 2<sup>nd</sup> movement
Wagner: Die Walküre, Act 1, Prelude
R Strauss: Die Rosenkavalier, Act 2
Verdi: Rigoletto, No. 3
Verdi: Otello, Act 4
Haydn: Symphony no. 31, Variation 7

Extract(s) from :

Page no

Bach: Concerto par Violin in E May: 2nd Mov.



# DIE WALKÜRE

#### Contrabass.





R. Strauss: Der Rosenkavalier, Act 2



. \*

.

.



、

Verdi: Rigoletto



ni Sala

21249 (bis)









21249 (bis)











21248 (bis)

- x - . .

\_---









**21**243 (bis)

! (

#### Verde: Otello: Act 4





. .

, ·

Haydn: Symphony no 31: Variation