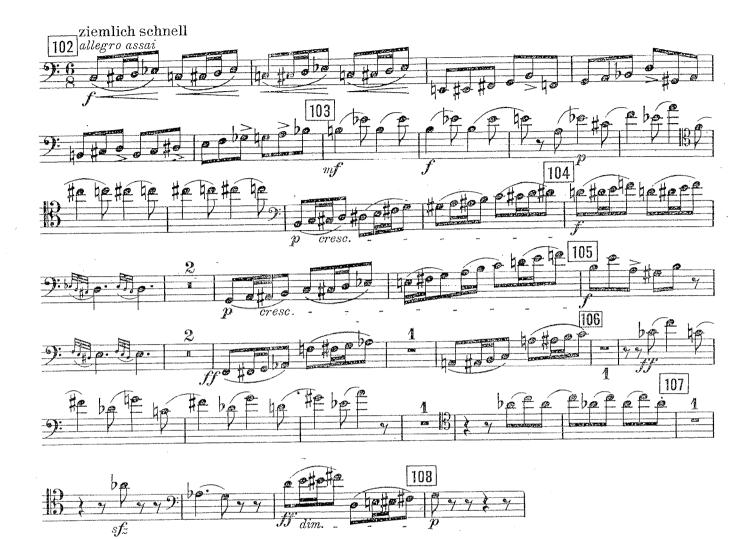

# Principal Double Bass

## Auditions Round 2

Prepared extracts

Welsh National Opera Orchestra

WNO 2025

### Index

Bach: Concerto for Violin in E major, 2<sup>nd</sup> movement
Wagner: Die Walküre, Act 1, Prelude
R Strauss: Die Rosenkavalier, Act 2
Verdi: Rigoletto, No. 3
Verdi: Otello, Act 4
Haydn: Symphony no. 31, Variation 7

Extract(s) from :

Page no

Bach: Concerto par Violin in E May: 2nd Mov.



# DIE WALKÜRE

#### Contrabass.





R. Strauss: Der Rosenkavalier, Act 2



. \*

.

.



、

Verdi: Rigoletto



ni Sala

21249 (bis)









21249 (bis)











21248 (bis)

- x - . .

\_---









**21**243 (bis)

! (

#### Verde: Otello: Act 4





. .

, ·

Haydn: Symphony no 31: Variation