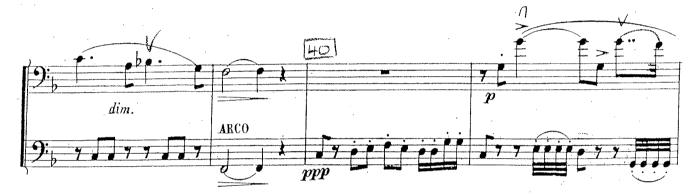

#### Contrabass.

R. Strauss: Der Rosenkavalier, Act 2

. \*

.

.

、

Verdi: Rigoletto

ni Sala