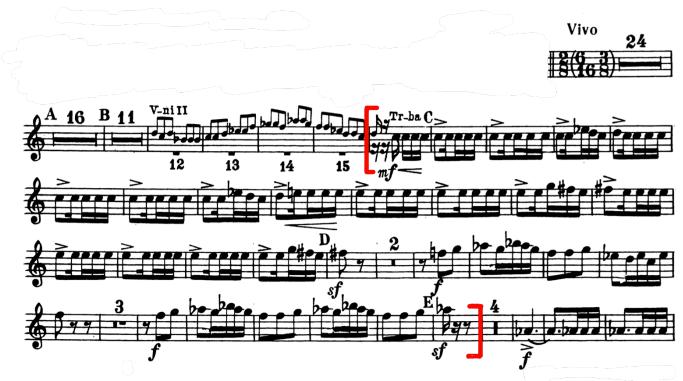

## G. Mahler: Symphony No. 5, 1st mov., trumpet in B

G. Mahler: Symphony No. 5, 1st mov., trumpet in F

M. Ravel: Bolero, trumpet in C

L. van Beethoven: Leonore Overture No. 3, trumpet in Bb

M. P. Mussorgsky: Pictures at an Exhibition - Samuel Goldenberg und Schmuyle, trumpet in C