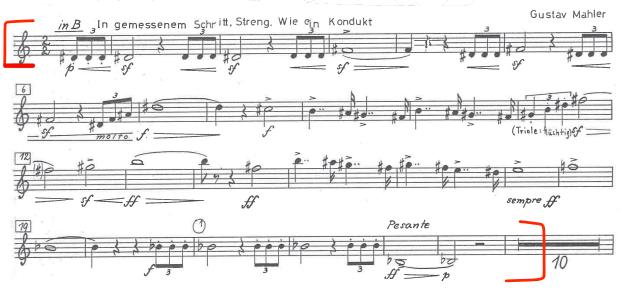

## G. Mahler: Symphony No. 5, 1st mov., trumpet in B

G. Mahler: Symphony No. 5, 1st mov., trumpet in F

M. Ravel: Bolero, trumpet in C

L. van Beethoven: Leonore Overture No. 3, trumpet in Bb

M. P. Mussorgsky: Pictures at an Exhibition - Samuel Goldenberg und Schmuyle, trumpet in C