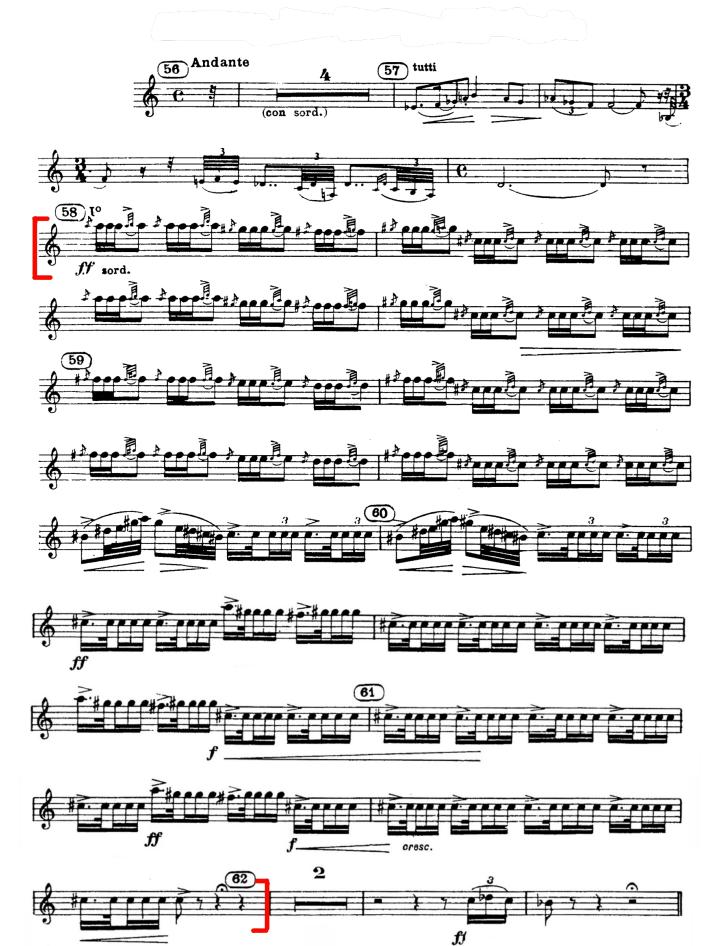

IV.

N. Rimsky-Korsakov: Sheherezade, 4th mov., trumpet in A

N. Rimsky-Korsakov: Sheherezade, 4th mov., trumpet in A

N. Rimsky-Korsakov: Sheherezade, 4th mov., trumpet in A