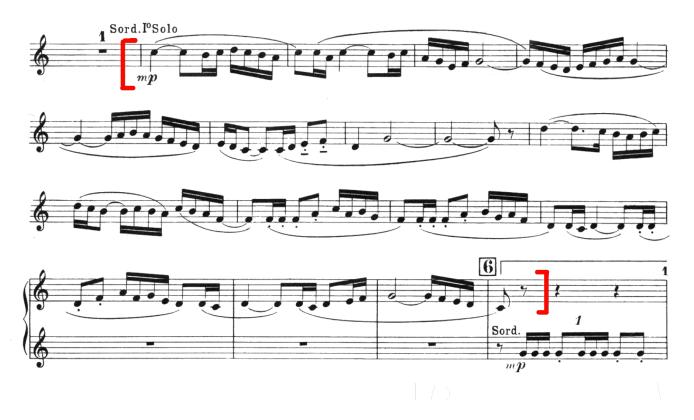

IV.

N. Rimsky-Korsakov: Sheherezade, 4th mov., trumpet in A

N. Rimsky-Korsakov: Sheherezade, 4th mov., trumpet in A

N. Rimsky-Korsakov: Sheherezade, 4th mov., trumpet in A