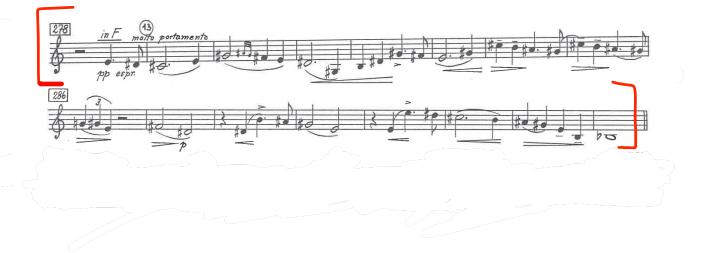

## G. Mahler: Symphony No. 5, 1st mov., trumpet in B

G. Mahler: Symphony No. 5, 1st mov., trumpet in F

M. Ravel: Bolero, trumpet in C

L. van Beethoven: Leonore Overture No. 3, trumpet in Bb

M. P. Mussorgsky: Pictures at an Exhibition - Samuel Goldenberg und Schmuyle, trumpet in C