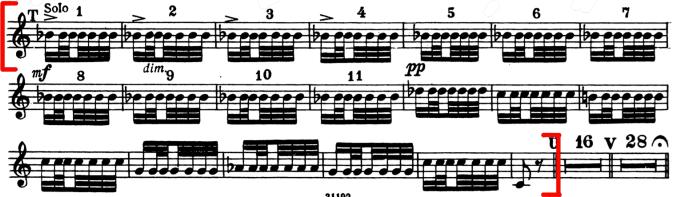

## G. Mahler: Symphony No. 5, 1st mov., trumpet in B

G. Mahler: Symphony No. 5, 1st mov., trumpet in F

M. Ravel: Bolero, trumpet in C

L. van Beethoven: Leonore Overture No. 3, trumpet in Bb

M. P. Mussorgsky: Pictures at an Exhibition - Samuel Goldenberg und Schmuyle, trumpet in C