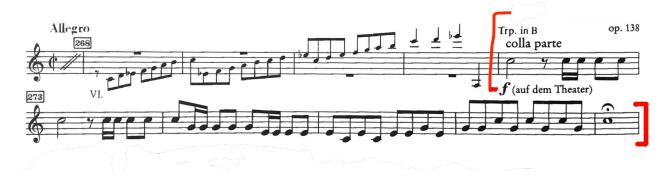

## G. Mahler: Symphony No. 5, 1st mov., trumpet in B

G. Mahler: Symphony No. 5, 1st mov., trumpet in F

M. Ravel: Bolero, trumpet in C

L. van Beethoven: Leonore Overture No. 3, trumpet in Bb

M. P. Mussorgsky: Pictures at an Exhibition - Samuel Goldenberg und Schmuyle, trumpet in C