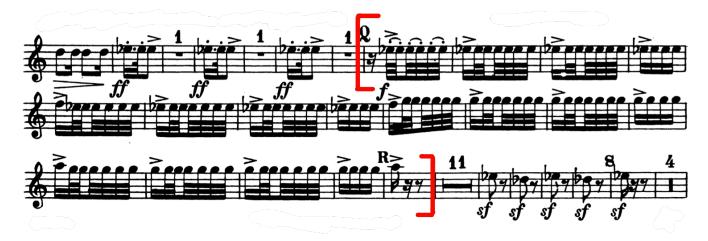

## G. Mahler: Symphony No. 5, 1st mov., trumpet in B

G. Mahler: Symphony No. 5, 1st mov., trumpet in F

M. Ravel: Bolero, trumpet in C

L. van Beethoven: Leonore Overture No. 3, trumpet in Bb

M. P. Mussorgsky: Pictures at an Exhibition - Samuel Goldenberg und Schmuyle, trumpet in C