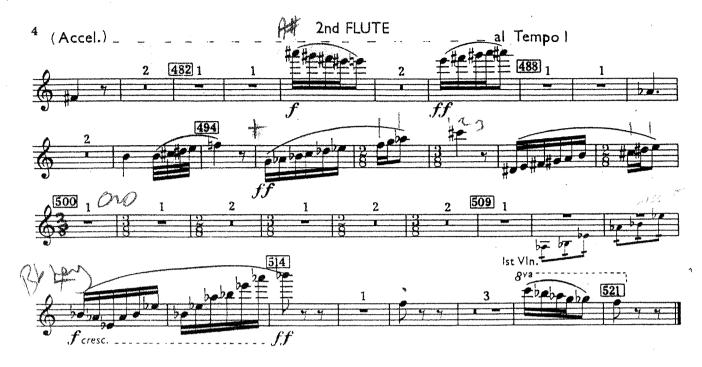

### **Piccolo**

Poulenc: Sonata for Flute and Piano, FP 164, 2nd movement, Cantilena (On piccolo)

Shostakovich - Symphony no. 6.

1st mvt: bar 40 - 48

2nd mvt: figure 41 - figure 50

Shostakovich - Symphony no. 10 3rd movement: bar 198 - 206

# Shostakovich - Symphony No. 6 Mrt 1 - Bar 40-48

2

EDWIN F. KALMUS & Co., INC.

Music Publishers

Shostakovich - Symphony No. 8 Mrt 2 Figure 41 - Fig. 50

7

4

Piccolo

# Shostakovich - Symphony No. 10, Mut 3 " Bar 198 - 206