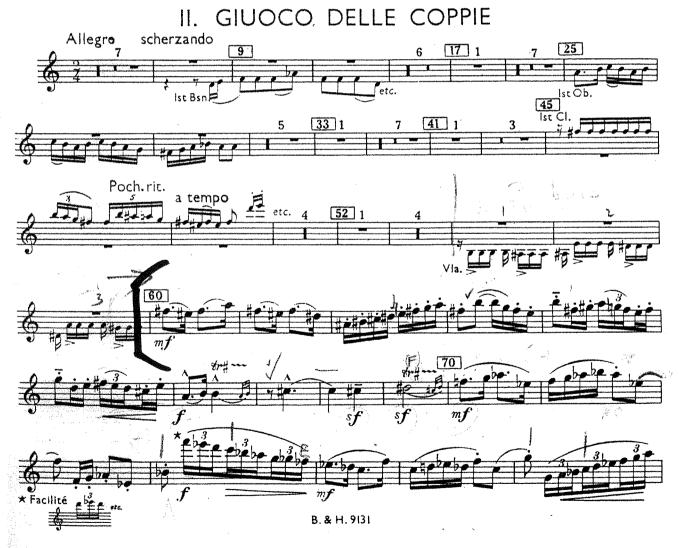

### **Flute**

Mozart Flute Concerto in G, K 313, 1st movement (Exposition only)

Ravel - Mother Goose (2nd flute part)

Bar 1 - 8

Bartok - Concerto for Orchestra, 2nd mvt Giuoco Delle Coppie (2nd flute part)

Bar 60 - 86

Please prepare sections marked in brackets [] where indicated. If no brackets are marked please prepare entire excerpt.