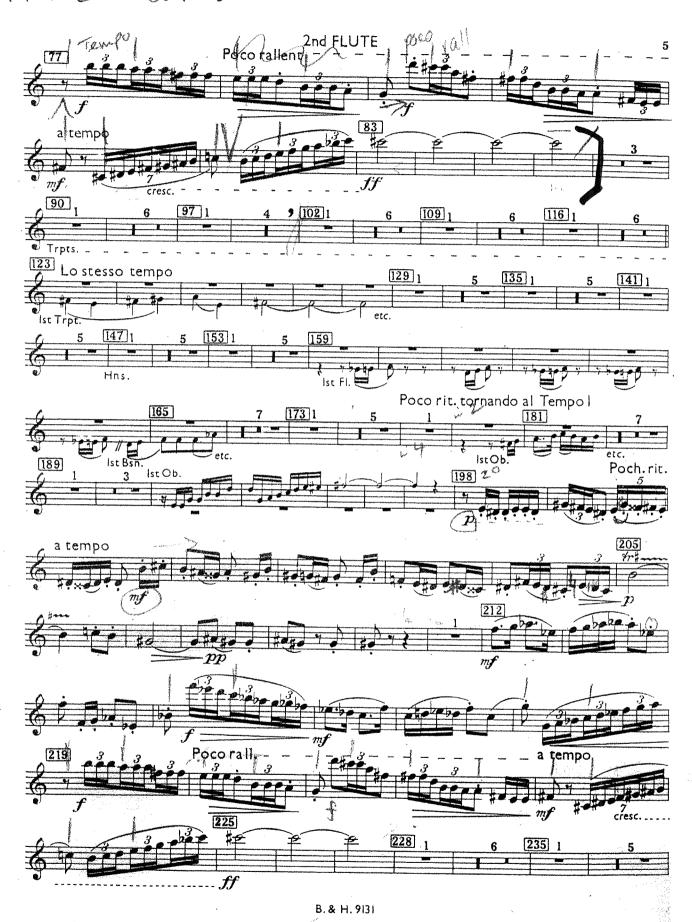

### **Flute**

Mozart Flute Concerto in G, K 313, 1st movement (Exposition only)

Ravel - Mother Goose (2nd flute part)

Bar 1 - 8

Bartok - Concerto for Orchestra, 2nd mvt Giuoco Delle Coppie (2nd flute part)

Bar 60 - 86

Please prepare sections marked in brackets [] where indicated. If no brackets are marked please prepare entire excerpt.