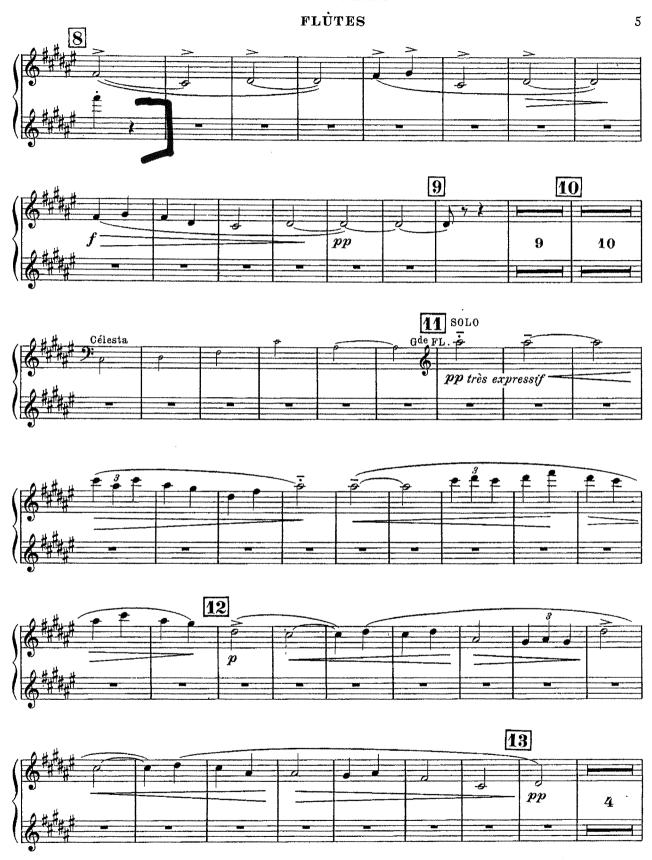

Shostakovich - Symphony No. 8 Mrt 2 Figure 41 - Fig. 50

7

4

Piccolo





# Shostakovich - Symphony No. 10, Mut 3 " Bar 198 - 206

### ФЛЕЙТА ПИККОЛО



3 Tchaikovsky-Symphony No. 4, Mvt-3-Letter E-G Sinfonie Nr. 4 f-Moll

<u>Kleine Flöte</u>

I u. II tacent

Peter Tschaikowski, op. 36

### III. SCHERZO Pizzicato ostinato



Ravel- Concerto for Piano and Orchestra

# 2 Beginning - Figure 1

PHILMANKONIC SOCIETY

### CONCERTO



KALMUS ORCHESTRA LIBRARY

Printed in England

MUSIGRAPHIC PUBLISHERS LIMITED

Ravel - Mother Goose Soite Solos as marked

Ravel - Mother Goose Suite

### FLÛTES

### III\_Laideronnette, Impératrice des Pagodes



3

## Ravel - Mother Goose Suite Solos as Marked

Ravel - Mother Goose Suite



# Ravel-Mother Goose Suite Solos as marked

Ravel - Mother Goose Suite



Rossini-Semiramide Overture, Letter T-U

#### Rossini — Semiramide Overture



Morart - Flute Concerto in G, K.313 Mrt 1 (Exposition only)

2

### Konzert G-Dur

für Flöte und Orchester



76 Tutti 90 Tutti FFF C Solo 

Flauto

Ravel-Mother Goose Suite Bars 1-8

Maurice Ravel Mother Goose Suite 1

1re GRANDE FLÛTE 2º GRANDE FLÛTE et PETITE FLÛTE

I. Pavane de la Belle au bois dormant



II. Petit Poucet