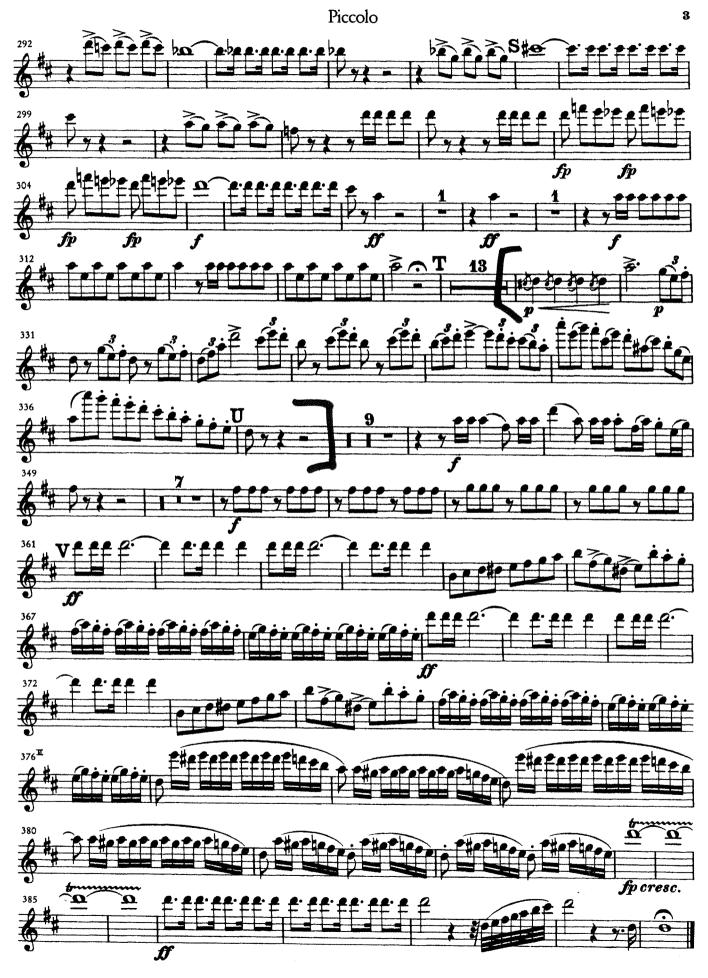

# Shostakovich - Symphony No. 6 Mrt 1 - Bar 40-48

2

EDWIN F. KALMUS & Co., INC.

Music Publishers

Shostakovich - Symphony No. 8 Mrt 2 Figure 41 - Fig. 50

7

4

Piccolo

# Shostakovich - Symphony No. 10, Mut 3 " Bar 198 - 206

### ФЛЕЙТА ПИККОЛО

3 Tchaikovsky-Symphony No. 4, Mvt-3-Letter E-G Sinfonie Nr. 4 f-Moll

<u>Kleine Flöte</u>

I u. II tacent

Peter Tschaikowski, op. 36

# Ravel-Mother Goose Suite Solos as marked

Ravel - Mother Goose Suite

Rossini-Semiramide Overture, Letter T-U