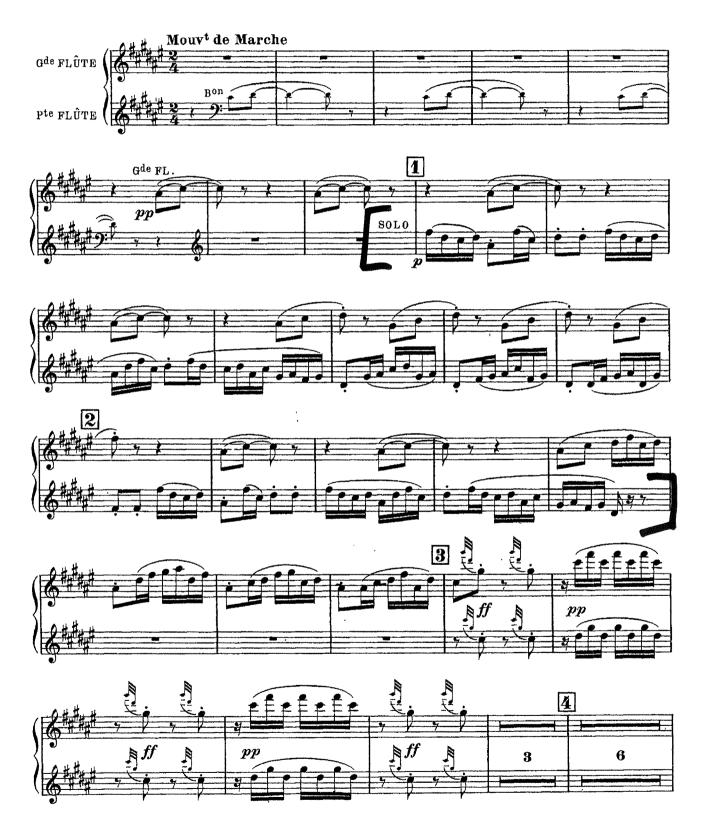

### III\_Laideronnette, Impératrice des Pagodes

3

### Konzert G-Dur

für Flöte und Orchester

76 Tutti 90 Tutti FFF C Solo 

Flauto

Ravel-Mother Goose Suite Bars 1-8

Maurice Ravel Mother Goose Suite 1

1re GRANDE FLÛTE 2º GRANDE FLÛTE et PETITE FLÛTE

I. Pavane de la Belle au bois dormant

II. Petit Poucet