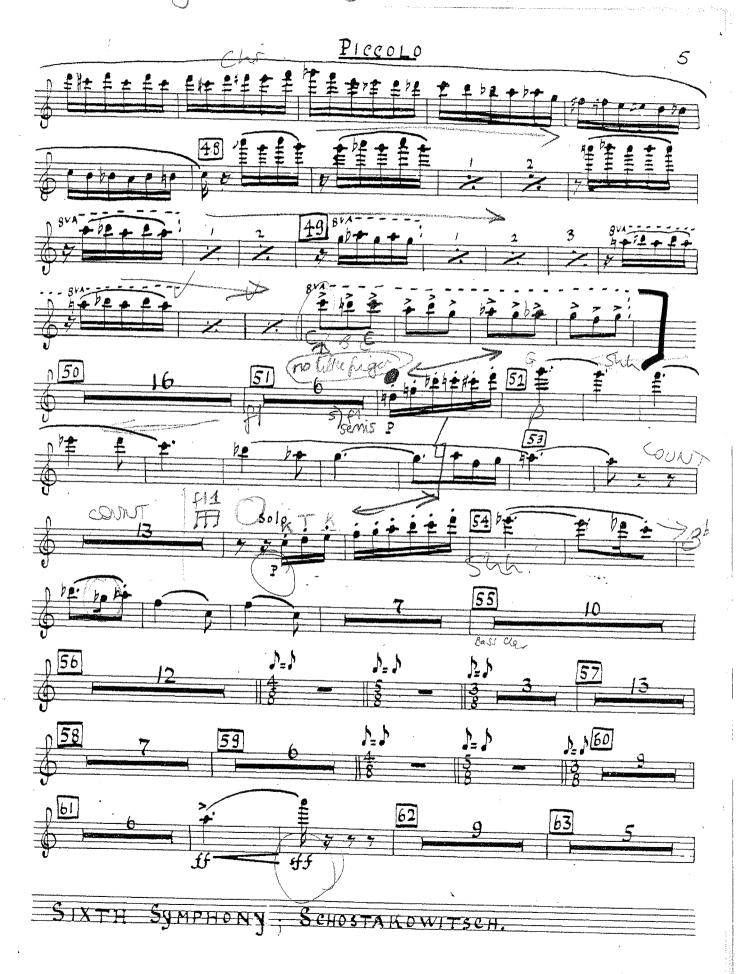

### **Piccolo**

Poulenc: Sonata for Flute and Piano, FP 164, 2nd movement, Cantilena (On piccolo)

Shostakovich - Symphony no. 6.

1st mvt: bar 40 - 48

2nd mvt: figure 41 - figure 50

Shostakovich - Symphony no. 10 3rd movement: bar 198 - 206

# Shostakovich - Symphony No. 6 Mrt 1 - Bar 40-48

2

EDWIN F. KALMUS & Co., INC.

Music Publishers

Shostakovich - Symphony No. 8 Mrt 2 Figure 41 - Fig. 50

7

4

Piccolo