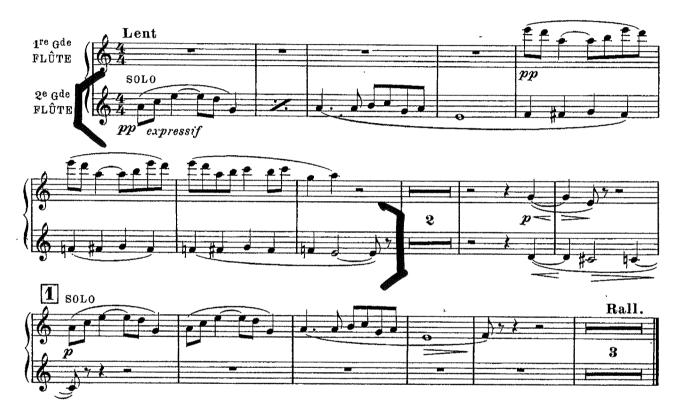

### Konzert G-Dur

für Flöte und Orchester

76 Tutti 90 Tutti FFF C Solo 

Flauto

Ravel-Mother Goose Suite Bars 1-8

Maurice Ravel Mother Goose Suite 1

1re GRANDE FLÛTE 2º GRANDE FLÛTE et PETITE FLÛTE

I. Pavane de la Belle au bois dormant

II. Petit Poucet