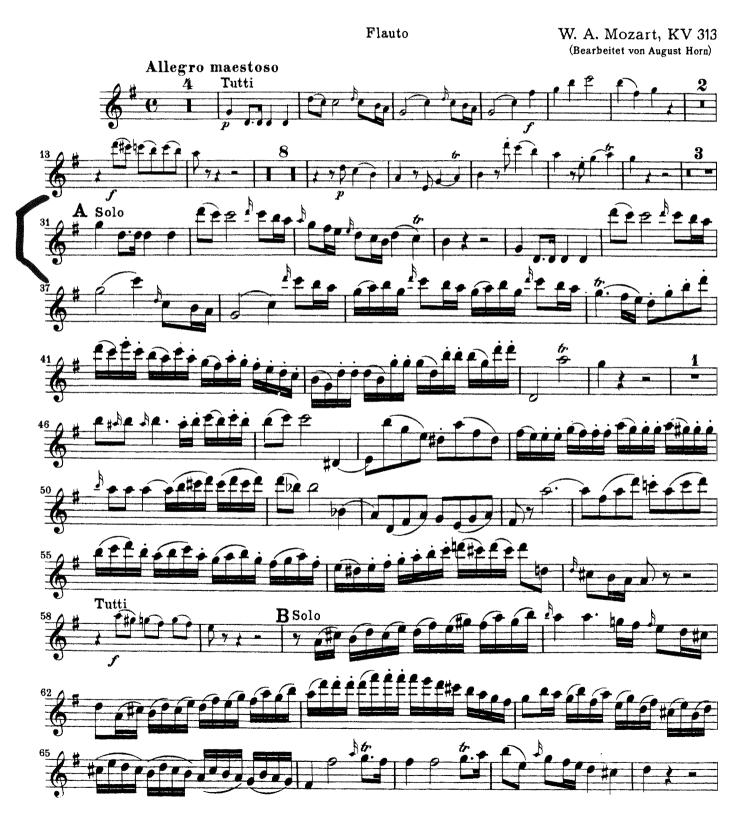

#### Rossini — Semiramide Overture

Morart - Flute Concerto in G, K.313 Mrt 1 (Exposition only)

2

### Konzert G-Dur

für Flöte und Orchester

76 Tutti 90 Tutti FFF C Solo 

Flauto

Ravel-Mother Goose Suite Bars 1-8

Maurice Ravel Mother Goose Suite 1

1re GRANDE FLÛTE 2º GRANDE FLÛTE et PETITE FLÛTE

I. Pavane de la Belle au bois dormant