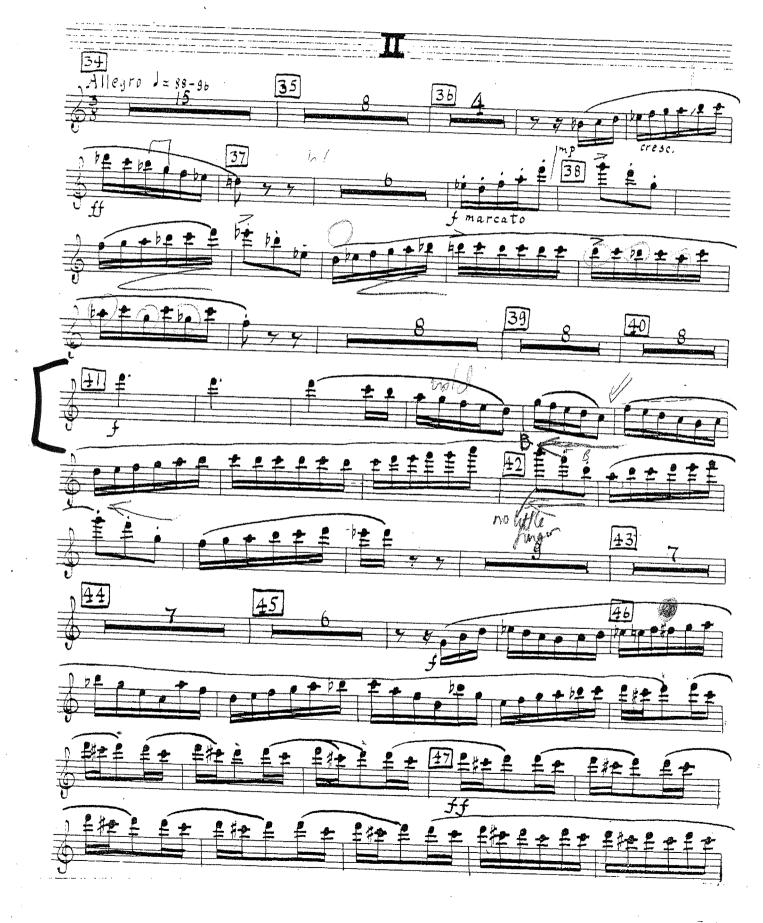

### **Piccolo**

Poulenc: Sonata for Flute and Piano, FP 164, 2nd movement, Cantilena (On piccolo)

Shostakovich - Symphony no. 6.

1st mvt: bar 40 - 48

2nd mvt: figure 41 - figure 50

Shostakovich - Symphony no. 10 3rd movement: bar 198 - 206

# Shostakovich - Symphony No. 6 Mrt 1 - Bar 40-48

2

EDWIN F. KALMUS & Co., INC.

Music Publishers

Shostakovich - Symphony No. 8 Mrt 2 Figure 41 - Fig. 50

7

4

Piccolo